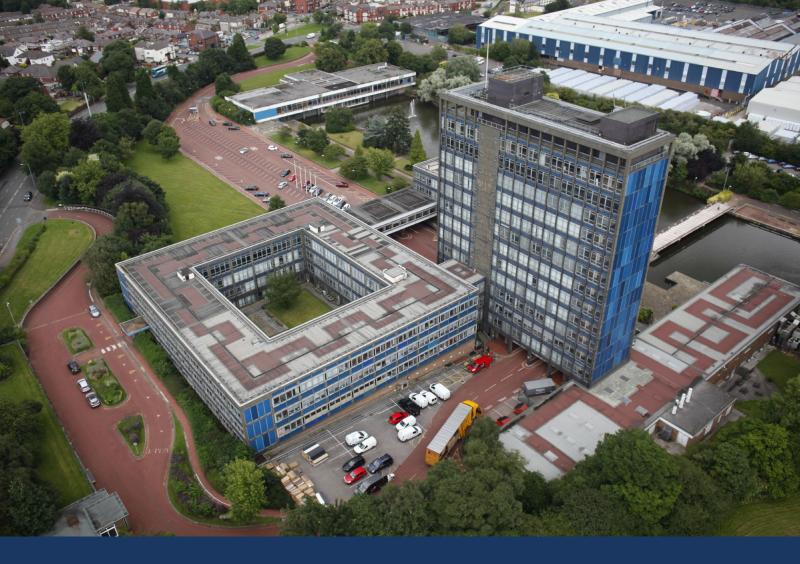

## LOCATION

Alexandra Business Park enjoys an outstanding location, accessed from junction 2 of the M57 motorway, and has a full half of a kilometre frontage to the A58 Prescot Road.

St Helens is strategically located at the centre of a comprehensive transport network with the M57, M62 and A580 intersection close by. Both St Helens and Prescot town centres are within 3 miles, each offering a range of retail, restaurant and leisure facilities including Cables Retail Park, Ravenhead Retail park and Sutton Leisure Centre.

## **DESCRIPTION**

Alexandra Business Park offers a unique location within the suburbs of St Helens. Set in tranquil grounds with its own lake, the former home of Pilkingtons Glass Head Quarters, is a fine example of 1960's architecture, and as such, it has grade II listed status.