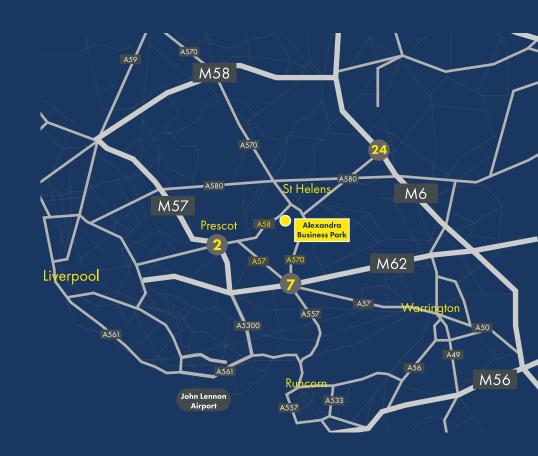

## LOCATION

Alexandra Business Park enjoys an outstanding location, accessed from junction 2 of the M57 motorway, and has a full half of a kilometre frontage to the A58 Prescot Road.

St Helens is strategically located at the centre of a comprehensive transport network with the M57, M62 and A580 intersection close by. Both St Helens and Prescot town centres are within 3 miles, each offering a range of retail, restaurant and leisure facilities including Cables Retail Park, Ravenhead Retail park and Sutton Leisure Centre.

The Park is well served by local bus routes, and the Merseyrail network offers a regular service from St Helens Central Station to Liverpool and Manchester every 20 minutes.