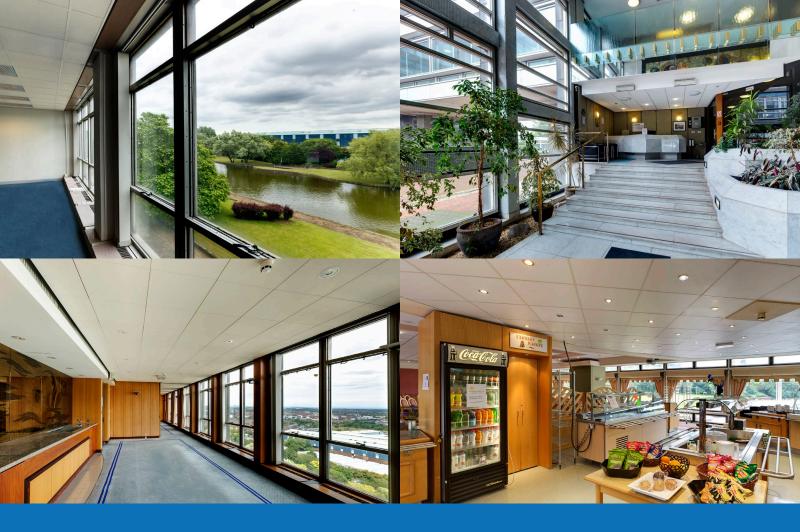

## **DESCRIPTION**

Alexandra Business Park offers a unique location within the suburbs of St Helens. Set in tranquil grounds with its own lake, the former home of Pilkingtons Glass Head Quarters, is a fine example of 1960's architecture, and as such, it has grade II listed status.

The business park offers flexible office accommodation ranging from 160 sq ft up to 140,000 sq ft.

The specification includes:

- » Reception Services
- » On site Cleaning Services
- » On Site Maintenance Team
- » Ample Parking
- » Post room & Reprographics Service
- » Free use of Meeting Rooms

- » High Speed Internet (Up to 1GB)
- » 24/7 Security & Access
- Quality Restaurant
- » On Site Catering Service
- » On Site Gym
- » Free use of Seminar Rooms

## **OFFICES**

Alexandra Business Park offers flexible office space to accommodate a range of requirements. Many suites enjoy tranquil lake views or spectacular vistas across St. Helens and surrounding areas, with a choice of breakout areas such as the courtyard or lakeside.