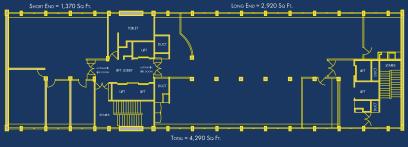

#### Typical Tower Layout

## 1,370 Sq Ft. Office Space

#### £2, 112 (+Vat) Per Month Fixed Lease terms

ideal 12-15 team office space. It will comfortably accommodate 12 desks and includes space for meeting rooms and separate offices for Director's.

## **2,920 Sq Ft. Office Space** £4,501.66 (+Vat) Per Month

Fixed Lease terms

ideal 20-30 team office space. It will comfortably accommodate 20 desks and includes space for meeting rooms and separate offices for Director's.