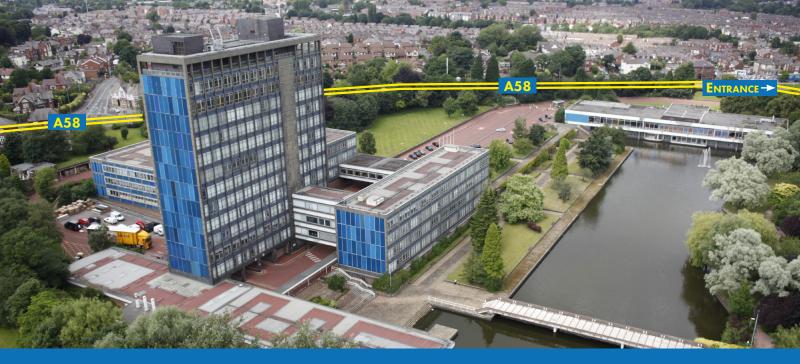

## LOCATION

Alexandra Business Park enjoys an outstanding location, accessed from junction 2 of the M57 motorway, and has a full half of a kilometre frontage to the A58 Prescot Road.

St Helens is strategically located at the centre of a comprehensive transport network with the M57, M62 and A580 intersection close by. Both St Helens and Prescot town centres are within 3 miles, each offering a range of retail, restaurant and leisure facilities including Cables Retail Park, Ravenhead Retail park and Sutton Leisure Centre.

## **DESCRIPTION**

Alexandra Business Park offers a unique location within the suburbs of St Helens. Set in tranquil grounds with its own lake, the former home of Pilkingtons Glass Head Quarters, is a fine example of 1960's architecture, and as such, it has grade II listed status.